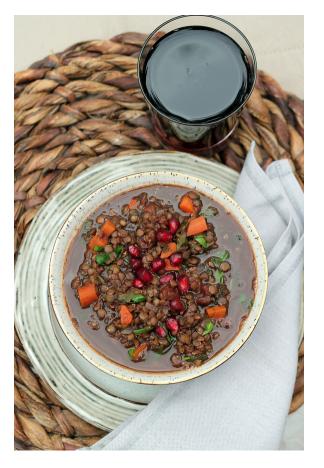

## #BeginWithJuice Recipe Contest Highlights Healthy Dishes Made with 100% Juice by RDs

Juice Products Association (JPA) hosted a recipe contest at the beginning of 2021 in which RDs and health professionals were asked to create unique, delicious, and healthy recipes that incorporated 100% fruit juice as an ingredient. The recipes were tastetested and judged and a winner and runner up were crowned. Congratulations to the winner, Diane Boyd, whose Pomegranate Vegetable Soup with Lentils had the perfect combination of flavors, all pulled together by 100% pomegranate juice. Similarly impressed by Brynne McDowell's Baked Salmon with Pineapple, Garlic, and Herb Sauce, JPA named her as the runner up.

Pomegranate Vegetable Soup with Lentils

Salmon with Pineapple, Garlic, and Herb Sauce This baked salmon recipe from the

Read More

Check out this recipe from Diane Boyd, the winner of our #BeginWithJuice recipe contest. It's the perfect go-to for this early spring season, has plenty of healthy ingredients, and tastes great with the help of 100% pomegranate juice. #BeginWithJuice contest runner-up, Brynne McDowell, is one the whole family will love. It only takes 5 ingredients and the marinade for the salmon includes the flavors of 100% pineapple juice, parsley, garlic, and pepper.